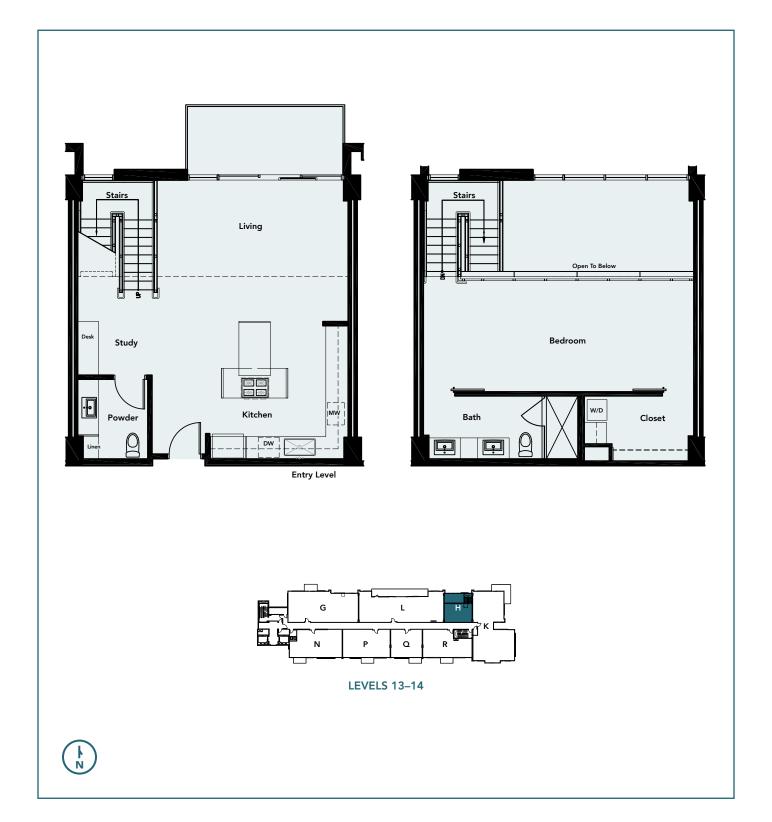

# TOWER RESIDENCE PLAN H

1 Bedroom - 1,241 sq ft











### TOWER RESIDENCE PLAN I

1 Bedroom - 896 sq ft











### TOWER RESIDENCE PLAN J

2 Bedroom - 1,498 sq ft











### TOWER RESIDENCE PLAN J1

2 Bedroom - 1,201 sq ft











### TOWER RESIDENCE PLAN M

2 Bedroom – 1,425 sq ft











### TOWER RESIDENCE PLAN N

2 Bedroom - 1,282 sq ft









### TOWER RESIDENCE PLAN P

2 Bedroom - 1,226 sq ft











### TOWER RESIDENCE PLAN Q

1 Bedroom – 818 sq ft











### TOWER RESIDENCE PLAN R

2 Bedroom - 1,109 sq ft











### TOWER RESIDENCE PLAN S

2 Bedroom + Study – 1,646 sq ft









### PENTHOUSE PLAN G

3 Bedroom - 1,938 sq ft











## PENTHOUSE ACCESSIBLE PLAN G

3 Bedroom - 1,938 sq ft











### PENTHOUSE PLAN H

1 Bedroom - 1,241 sq ft











### PENTHOUSE PLAN K

3 Bedroom - 2,198 sq ft









### PENTHOUSE PLAN L

2 Bedroom + Den - 2,105 sq ft

















### PENTHOUSE PLAN N

2 Bedroom - 1,282 sq ft











### PENTHOUSE PLAN P

2 Bedroom - 1,226 sq ft





**LEVELS 13-14** 











### PENTHOUSE PLAN Q

1 Bedroom – 818 sq ft





**LEVELS 13-14** 













### PENTHOUSE PLAN R

2 Bedroom - 1,109 sq ft