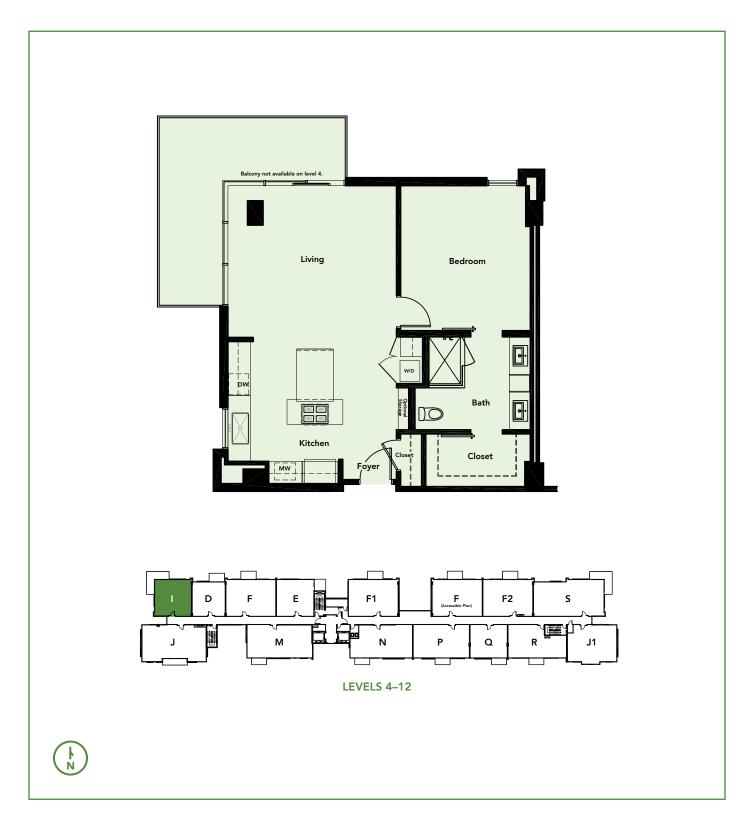

ject to change without notice. No binding offer to sell may be accepted until the Arizona subdivision public report is issued. Sales and marketing by Habitat Urban.









### TOWER RESIDENCE PLAN D

1 Bedroom – 750 sq ft





LEVELS 2-12











## TOWER RESIDENCE ACCESSIBLE PLAN D

1 Bedroom – 750 sq ft





**AVAILABLE ON LEVELS 2 & 11** 











### TOWER RESIDENCE PLAN E

1 Bedroom – 872 sq ft











### TOWER RESIDENCE PLAN F

2 Bedroom - 1,195 sq ft











### TOWER RESIDENCE ACCESSIBLE PLAN F

2 Bedroom - 1,195 sq ft











### TOWER RESIDENCE PLAN F1

2 Bedroom - 1,196 sq ft











### TOWER RESIDENCE PLAN F2

2 Bedroom - 1,186 sq ft











### TOWER RESIDENCE PLAN H

1 Bedroom - 1,241 sq ft











### TOWER RESIDENCE PLAN I

1 Bedroom - 896 sq ft











### TOWER RESIDENCE PLAN J

2 Bedroom - 1,498 sq ft











### TOWER RESIDENCE PLAN J1

2 Bedroom - 1,201 sq ft











### TOWER RESIDENCE PLAN M

2 Bedroom – 1,425 sq ft











### TOWER RESIDENCE PLAN N

2 Bedroom - 1,282 sq ft









### TOWER RESIDENCE PLAN P

2 Bedroom - 1,226 sq ft











### TOWER RESIDENCE PLAN Q

1 Bedroom – 818 sq ft











### TOWER RESIDENCE PLAN R

2 Bedroom - 1,109 sq ft











### TOWER RESIDENCE PLAN S

2 Bedroom + Study – 1,646 sq ft









### PENTHOUSE PLAN G

3 Bedroom - 1,938 sq ft











## PENTHOUSE ACCESSIBLE PLAN G

3 Bedroom - 1,938 sq ft











### PENTHOUSE PLAN H

1 Bedroom - 1,241 sq ft











### PENTHOUSE PLAN K

3 Bedroom - 2,198 sq ft









### PENTHOUSE PLAN L

2 Bedroom + Den - 2,105 s