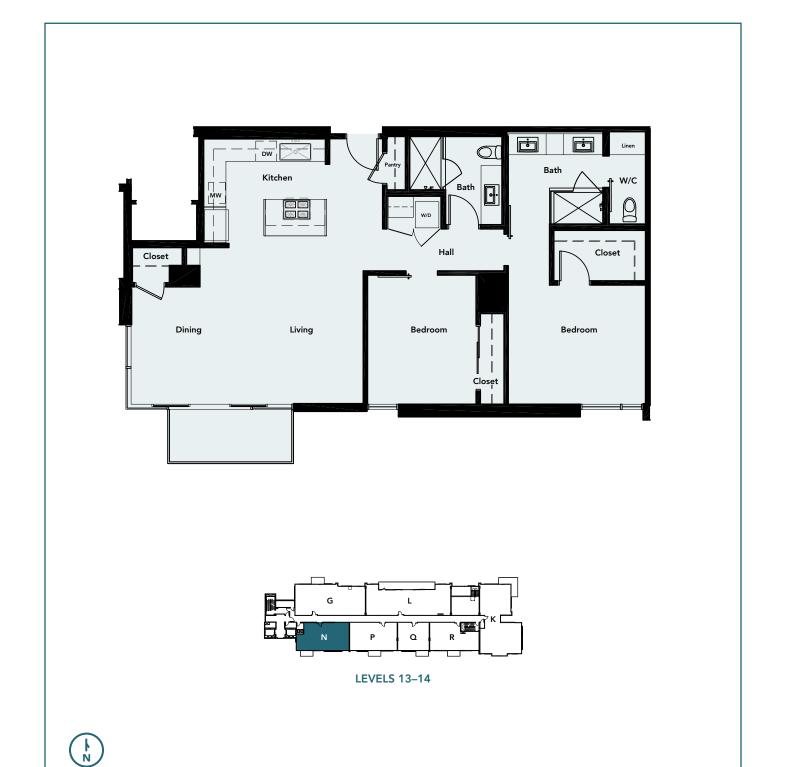

### TOWER RESIDENCE PLAN N

2 Bedroom - 1,282 sq ft

### PENTHOUSE PLAN N

2 Bedroom - 1,282 sq ft