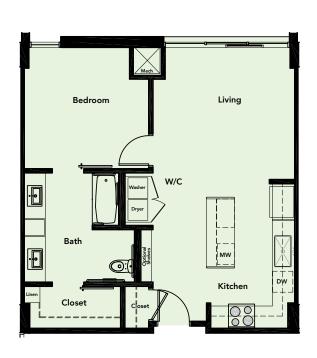

## TOWER RESIDENCE ACCESSIBLE PLAN D

1 Bedroom – 750 sq ft

**AVAILABLE ON LEVELS 2 & 11** 