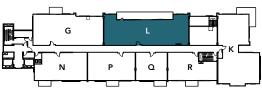

### TOWER RESIDENCE PLAN J

2 Bedroom - 1,498 sq ft











### TOWER RESIDENCE PLAN J1

2 Bedroom - 1,201 sq ft











### TOWER RESIDENCE PLAN M

2 Bedroom – 1,425 sq ft











### TOWER RESIDENCE PLAN N

2 Bedroom - 1,282 sq ft









### TOWER RESIDENCE PLAN P

2 Bedroom - 1,226 sq ft











### TOWER RESIDENCE PLAN Q

1 Bedroom – 818 sq ft











### TOWER RESIDENCE PLAN R

2 Bedroom - 1,109 sq ft











### TOWER RESIDENCE PLAN S

2 Bedroom + Study – 1,646 sq ft









### PENTHOUSE PLAN G

3 Bedroom - 1,938 sq ft











## PENTHOUSE ACCESSIBLE PLAN G

3 Bedroom - 1,938 sq ft











### PENTHOUSE PLAN H

1 Bedroom - 1,241 sq ft











### PENTHOUSE PLAN K

3 Bedroom - 2,198 sq ft









### PENTHOUSE PLAN L

2 Bedroom + Den - 2,105 sq ft

















### PENTHOUSE PLAN N

2 Bedroom - 1,282 sq ft











### PENTHOUSE PLAN P

2 Bedroom - 1,226 sq ft





**LEVELS 13-14** 











### PENTHOUSE PLAN Q

1 Bedroom – 818 sq ft





**LEVELS 13-14** 













### PENTHOUSE PLAN R

2 Bedroom - 1,109 sq ft