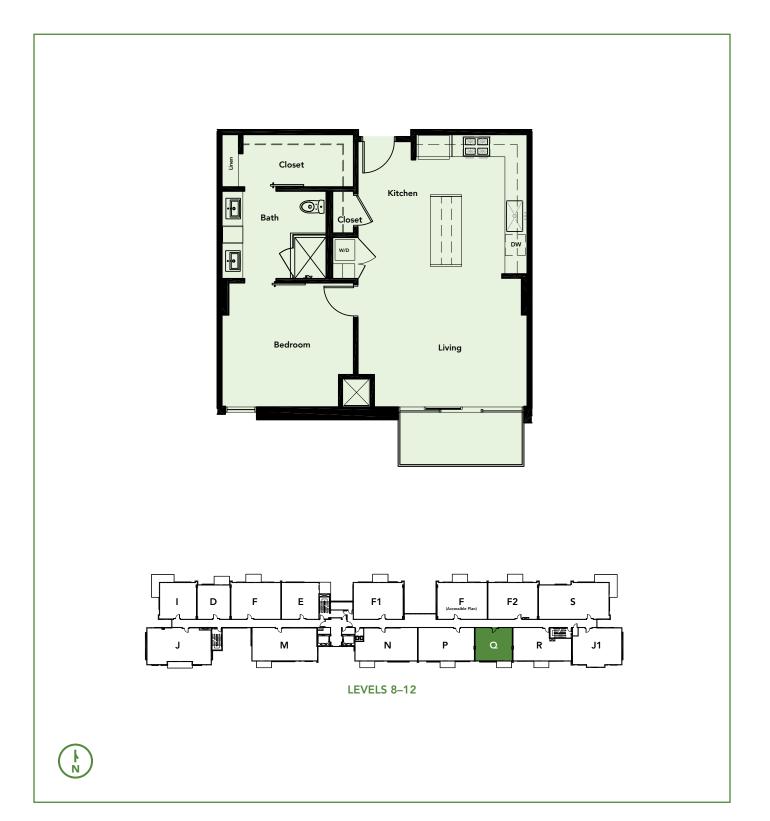

ENCE PLAN E

1 Bedroom – 872 sq ft











### TOWER RESIDENCE PLAN F

2 Bedroom - 1,195 sq ft











### TOWER RESIDENCE ACCESSIBLE PLAN F

2 Bedroom - 1,195 sq ft











### TOWER RESIDENCE PLAN F1

2 Bedroom - 1,196 sq ft











### TOWER RESIDENCE PLAN F2

2 Bedroom - 1,186 sq ft











### TOWER RESIDENCE PLAN H

1 Bedroom - 1,241 sq ft











### TOWER RESIDENCE PLAN I

1 Bedroom - 896 sq ft











### TOWER RESIDENCE PLAN J

2 Bedroom - 1,498 sq ft











### TOWER RESIDENCE PLAN J1

2 Bedroom - 1,201 sq ft











### TOWER RESIDENCE PLAN M

2 Bedroom – 1,425 sq ft











### TOWER RESIDENCE PLAN N

2 Bedroom - 1,282 sq ft









### TOWER RESIDENCE PLAN P

2 Bedroom - 1,226 sq ft











### TOWER RESIDENCE PLAN Q

1 Bedroom – 818 sq ft











### TOWER RESIDENCE PLAN R

2 Bedroom - 1,109 sq ft











### TOWER RESIDENCE PLAN S

2 Bedroom + Study – 1,646 sq ft









### PENTHOUSE PLAN G

3 Bedroom - 1,938 sq ft











## PENTHOUSE ACCESSIBLE PLAN G

3 Bedroom - 1,938 sq ft











### PENTHOUSE PLAN H

1 Bedroom - 1,241 sq ft











### PENTHOUSE PLAN K

3 Bedroom - 2,198 sq ft









### PENTHOUSE PLAN L

2 Bedroom + Den - 2,105 sq ft

















### PENTHOUSE PLAN N

2 Bedroom - 1,282 sq ft











### PENTHOUSE PLAN P

2 Bedroom - 1,226 sq ft





**LEVELS 13-14** 











### PENTHOUSE PLAN Q

1 Bedroom – 818 sq ft





**LEVELS 13-14** 













### PENTHOUSE PLAN R

2 Bedroom - 1,109 sq ft