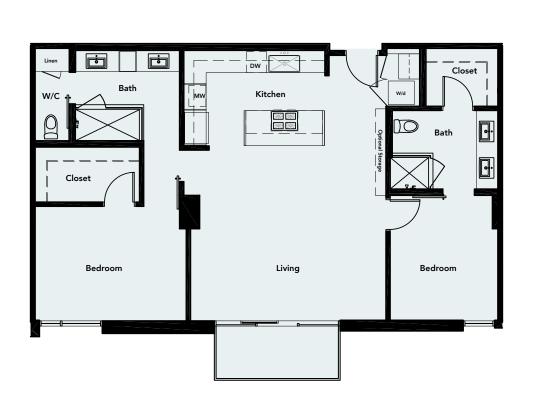

### TOWER RESIDENCE PLAN M

2 Bedroom – 1,425 sq ft











### TOWER RESIDENCE PLAN N

2 Bedroom - 1,282 sq ft









### TOWER RESIDENCE PLAN P

2 Bedroom - 1,226 sq ft











### TOWER RESIDENCE PLAN Q

1 Bedroom – 818 sq ft











### TOWER RESIDENCE PLAN R

2 Bedroom - 1,109 sq ft











### TOWER RESIDENCE PLAN S

2 Bedroom + Study – 1,646 sq ft









### PENTHOUSE PLAN G

3 Bedroom - 1,938 sq ft











## PENTHOUSE ACCESSIBLE PLAN G

3 Bedroom - 1,938 sq ft











### PENTHOUSE PLAN H

1 Bedroom - 1,241 sq ft











### PENTHOUSE PLAN K

3 Bedroom - 2,198 sq ft









### PENTHOUSE PLAN L

2 Bedroom + Den - 2,105 sq ft

















### PENTHOUSE PLAN N

2 Bedroom - 1,282 sq ft











### PENTHOUSE PLAN P

2 Bedroom - 1,226 sq ft





**LEVELS 13-14** 











### PENTHOUSE PLAN Q

1 Bedroom – 818 sq ft





**LEVELS 13-14** 













### PENTHOUSE PLAN R

2 Bedroom - 1,109 sq ft