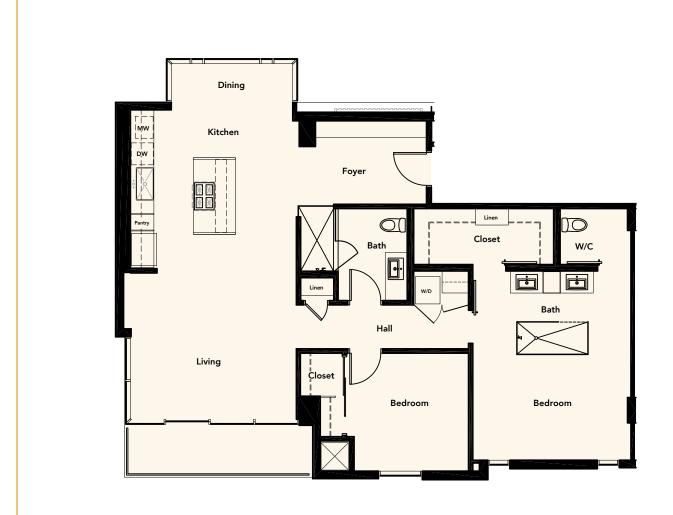

Studio – 745 sq ft





**LEVELS 3, 4 & 5** 











# LOFT ACCESSIBLE PLAN A

Studio – 745 sq ft

















#### LOFT PLAN B

1 Bedroom - 917 sq ft





**LEVELS 3, 4 & 5** 











#### LOFT PLAN C

2 Bedroom - 1,375 sq ft





**LEVELS 3, 4 & 5** 











### PLAN C1

2 Bedroom - 1,387 sq ft





This is not an offer to sell, nor a solicitation of an offer to buy, to residents of any state or province in which registration and other legal requirements have not been fulfilled. Void where prohibited by law. All plans, amenities, availability, completion dates, prices, improvements and incentives are subject to change without notice. No binding offer to sell may be accepted until the Arizona subdivision public report is issued. Sales and marketing by Habitat Urban.









### TOWER RESIDENCE PLAN D

1 Bedroom – 750 sq ft





LEVELS 2-12











## TOWER RESIDENCE ACCESSIBLE PLAN D

1 Bedroom – 750 sq ft





**AVAILABLE ON LEVELS 2 & 11** 











### TOWER RESIDENCE PLAN E

1 Bedroom – 872 sq ft