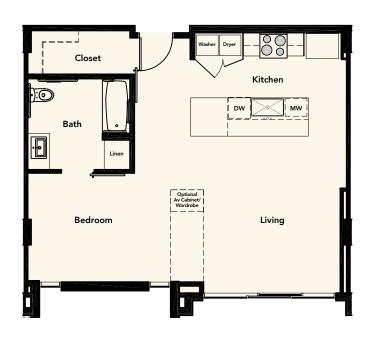

Studio – 745 sq ft





**LEVELS 3, 4 & 5** 











# LOFT ACCESSIBLE PLAN A

Studio – 745 sq ft

















#### LOFT PLAN B

1 Bedroom - 917 sq ft





**LEVELS 3, 4 & 5** 











#### LOFT PLAN C

2 Bedroom - 1,375 sq ft





**LEVELS 3, 4 & 5** 











### PLAN C1

2 Bedroom - 1,387 sq ft





This is not an offer to sell, nor a solicitation of an offer to buy, to residents of any state or province in which registration and other legal requirements have not been fulfilled. Void where prohibited by law. All plans, amenities, availability, completion dates, prices, improvements and incentives are subject to change without notice. No binding offer to sell may be accepted until the Arizona subdivision public report is issued. Sales and marketing by Habitat Urban.









### TOWER RESIDENCE PLAN D

1 Bedroom – 750 sq ft





LEVELS 2-12











## TOWER RESIDENCE ACCES