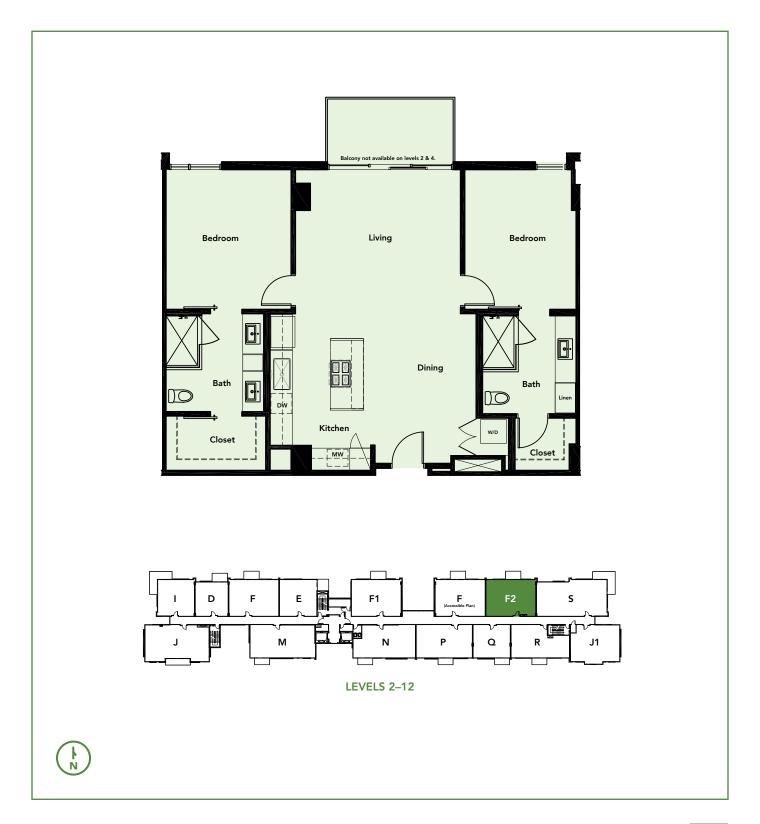

d where prohibited by law. All plans, amenities, availability, completion dates, prices, improvements and incentives are subject to change without notice. No binding offer to sell may be accepted until the Arizona subdivision public report is issued. Sales and marketing by Habitat Urban.









### TOWER RESIDENCE PLAN D

1 Bedroom – 750 sq ft





LEVELS 2-12











## TOWER RESIDENCE ACCESSIBLE PLAN D

1 Bedroom – 750 sq ft





**AVAILABLE ON LEVELS 2 & 11** 











### TOWER RESIDENCE PLAN E

1 Bedroom – 872 sq ft











### TOWER RESIDENCE PLAN F

2 Bedroom - 1,195 sq ft











### TOWER RESIDENCE ACCESSIBLE PLAN F

2 Bedroom - 1,195 sq ft











### TOWER RESIDENCE PLAN F1

2 Bedroom - 1,196 sq ft











### TOWER RESIDENCE PLAN F2

2 Bedroom - 1,186 sq ft











### TOWER RESIDENCE PLAN H

1 Bedroom - 1,241 sq ft











### TOWER RESIDENCE PLAN I

1 Bedroom - 896 sq ft











### TOWER RESIDENCE PLAN J

2 Bedroom - 1,498 sq ft











### TOWER RESIDENCE PLAN J1

2 Bedroom - 1,201 sq ft











### TOWER RESIDENCE PLAN M

2 Bedroom – 1,425 sq ft











### TOWER RESIDENCE PLAN N

2 Bedroom - 1,282 sq ft









### TOWER RESIDENCE PLAN P

2 Bedroom - 1,226 sq ft











### TOWER RESIDENCE PLAN Q

1 Bedroom – 818 sq ft











### TOWER RESIDENCE PLAN R

2 Bedroom - 1,109 sq ft











### TOWER RESIDENCE PLAN S

2 Bedroom + Study – 1,646 sq ft









### PENTHOUSE PLAN G

3 Bedroom - 1,938 sq ft











## PENTHOUSE ACCESSIBLE PLAN G

3 Bedroom - 1,938 sq ft











### PENTHOUSE PLAN H

1 Bedroom - 1