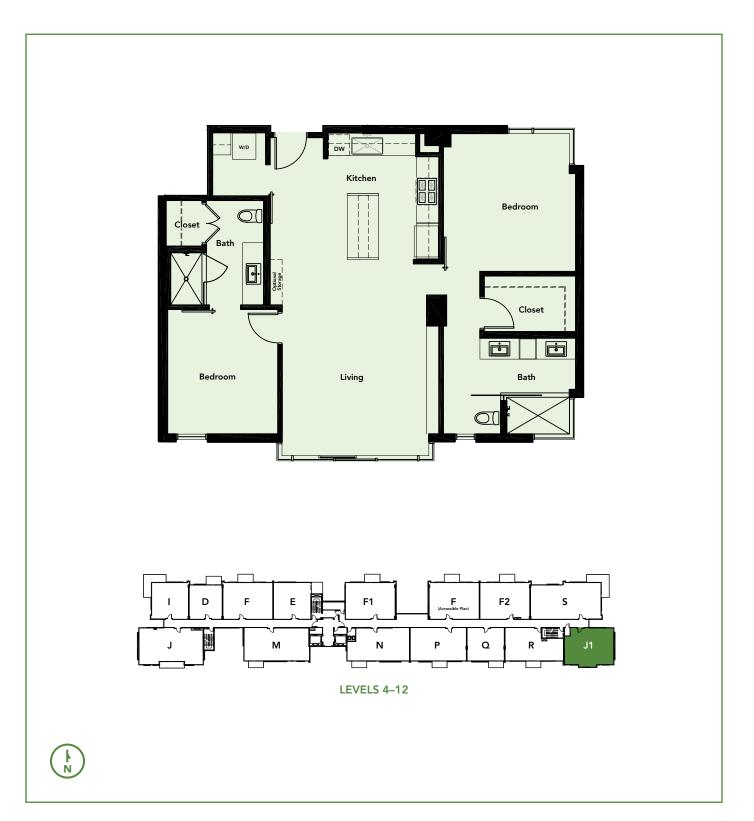

Sales and marketing by Habitat Urban.









### TOWER RESIDENCE PLAN D

1 Bedroom – 750 sq ft





LEVELS 2-12











## TOWER RESIDENCE ACCESSIBLE PLAN D

1 Bedroom – 750 sq ft





**AVAILABLE ON LEVELS 2 & 11** 











### TOWER RESIDENCE PLAN E

1 Bedroom – 872 sq ft











### TOWER RESIDENCE PLAN F

2 Bedroom - 1,195 sq ft











### TOWER RESIDENCE ACCESSIBLE PLAN F

2 Bedroom - 1,195 sq ft











### TOWER RESIDENCE PLAN F1

2 Bedroom - 1,196 sq ft











### TOWER RESIDENCE PLAN F2

2 Bedroom - 1,186 sq ft











### TOWER RESIDENCE PLAN H

1 Bedroom - 1,241 sq ft











### TOWER RESIDENCE PLAN I

1 Bedroom - 896 sq ft











### TOWER RESIDENCE PLAN J

2 Bedroom - 1,498 sq ft











### TOWER RESIDENCE PLAN J1

2 Bedroom - 1,201 sq ft











### TOWER RESIDENCE PLAN M

2 Bedroom – 1,425 sq ft











### TOWER RESIDENCE PLAN N

2 Bedroom - 1,282 sq ft









### TOWER RESIDENCE PLAN P

2 Bedroom - 1,226 sq ft











### TOWER RESIDENCE PLAN Q

1 Bedroom – 818 sq ft











### TOWER RESIDENCE PLAN R

2 Bedroom - 1,109 sq ft











### TOWER RESIDENCE PLAN S

2 Bedroom + Study – 1,646 sq ft









### PENTHOUSE PLAN G

3 Bedroom - 1,938 sq ft











## PENTHOUSE ACCESSIBLE PLAN G

3 Bedroom - 1,938 sq ft











### PENTHOUSE PLAN H

1 Bedroom - 1,241 sq ft











### PENTHOUSE PLAN K

3 Bedroom - 2,198 sq ft









### PENTHOUSE PLAN L

2 Bedroom + Den - 2,105 sq ft

















### PENTHOUSE PLAN N

2 Bedroom - 1,282 sq ft











### PENTHOUSE PLAN P

2 Bedroom - 1,226 sq ft