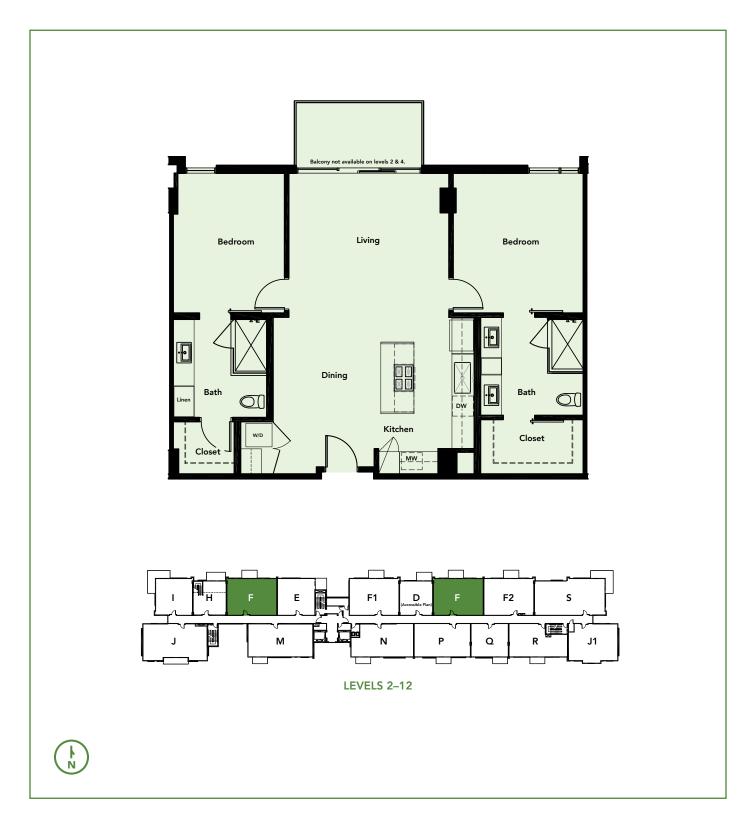

,387 sq ft





This is not an offer to sell, nor a solicitation of an offer to buy, to residents of any state or province in which registration and other legal requirements have not been fulfilled. Void where prohibited by law. All plans, amenities, availability, completion dates, prices, improvements and incentives are subject to change without notice. No binding offer to sell may be accepted until the Arizona subdivision public report is issued. Sales and marketing by Habitat Urban.









### TOWER RESIDENCE PLAN D

1 Bedroom – 750 sq ft





LEVELS 2-12











## TOWER RESIDENCE ACCESSIBLE PLAN D

1 Bedroom – 750 sq ft





**AVAILABLE ON LEVELS 2 & 11** 











### TOWER RESIDENCE PLAN E

1 Bedroom – 872 sq ft











### TOWER RESIDENCE PLAN F

2 Bedroom - 1,195 sq ft











### TOWER RESIDENCE ACCESSIBLE PLAN F

2 Bedroom - 1,195 sq ft











### TOWER RESIDENCE PLAN F1

2 Bedroom - 1,196 sq ft











### TOWER RESIDENCE PLAN F2

2 Bedroom - 1,186 sq ft











### TOWER RESIDENCE PLAN H

1 Bedroom - 1,241 sq ft











### TOWER RESIDENCE PLAN I

1 Bedroom - 896 sq ft











### TOWER RESIDENCE PLAN J

2 Bedroom - 1,498 sq ft











### TOWER RESIDENCE PLAN J1

2 Bedroom - 1,201 sq ft











### TOWER RESIDENCE PLAN M

2 Bedroom – 1,425 sq ft











### TOWER RESIDENCE PLAN N

2 Bedroom - 1,282 sq ft









### TOWER RESIDENCE PLAN P

2 Bedroom - 1,226 sq ft











### TOWER RESIDENCE PLAN Q

1 Bedroom – 818 sq ft











### TOWER RESIDENCE PLAN R

2 Bedroom - 1,109 sq ft











### TOWER RESIDENCE PLAN S