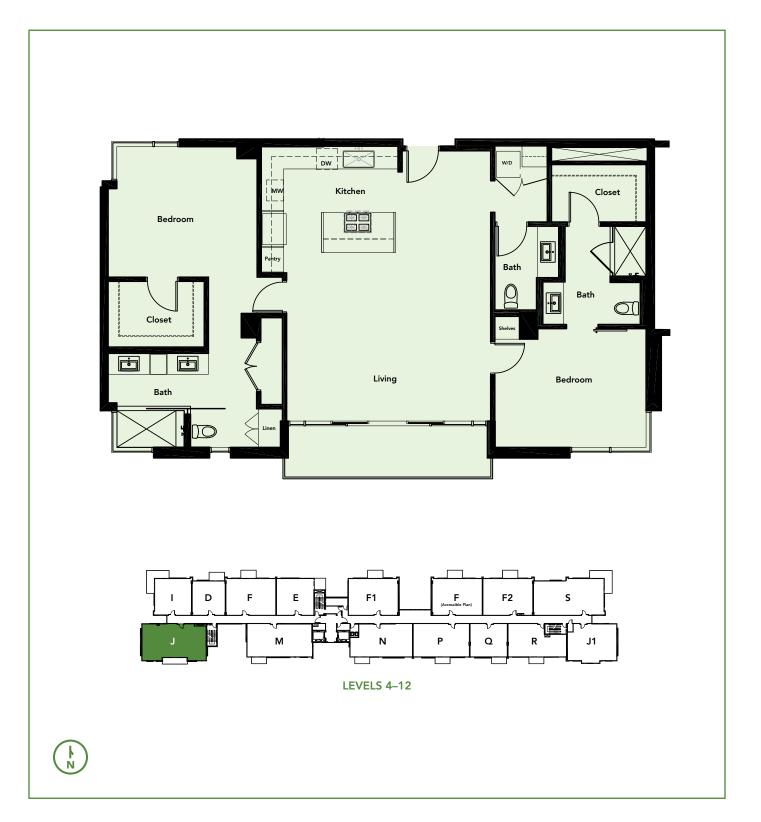

accepted until the Arizona subdivision public report is issued. Sales and marketing by Habitat Urban.









### TOWER RESIDENCE PLAN D

1 Bedroom – 750 sq ft





LEVELS 2-12











## TOWER RESIDENCE ACCESSIBLE PLAN D

1 Bedroom – 750 sq ft





**AVAILABLE ON LEVELS 2 & 11** 











### TOWER RESIDENCE PLAN E

1 Bedroom – 872 sq ft











### TOWER RESIDENCE PLAN F

2 Bedroom - 1,195 sq ft











### TOWER RESIDENCE ACCESSIBLE PLAN F

2 Bedroom - 1,195 sq ft











### TOWER RESIDENCE PLAN F1

2 Bedroom - 1,196 sq ft











### TOWER RESIDENCE PLAN F2

2 Bedroom - 1,186 sq ft











### TOWER RESIDENCE PLAN H

1 Bedroom - 1,241 sq ft











### TOWER RESIDENCE PLAN I

1 Bedroom - 896 sq ft











### TOWER RESIDENCE PLAN J

2 Bedroom - 1,498 sq ft











### TOWER RESIDENCE PLAN J1

2 Bedroom - 1,201 sq ft











### TOWER RESIDENCE PLAN M

2 Bedroom – 1,425 sq ft











### TOWER RESIDENCE PLAN N

2 Bedroom - 1,282 sq ft









### TOWER RESIDENCE PLAN P

2 Bedroom - 1,226 sq ft











### TOWER RESIDENCE PLAN Q

1 Bedroom – 818 sq ft











### TOWER RESIDENCE PLAN R

2 Bedroom - 1,109 sq ft











### TOWER RESIDENCE PLAN S

2 Bedroom + Study – 1,646 sq ft









### PENTHOUSE PLAN G

3 Bedroom - 1,938 sq ft











## PENTHOUSE ACCESSIBLE PLAN G

3 Bedroom - 1,938 sq ft











### PENTHOUSE PLAN H

1 Bedroom - 1,241 sq ft











### PENTHOUSE PLAN K

3 Bedroom - 2,198 sq ft









### PENTHOUSE PLAN L

2 Bedroom + Den - 2,105 sq ft

















### PENTHOUSE PLAN N

2 Bedroom - 1,282 s