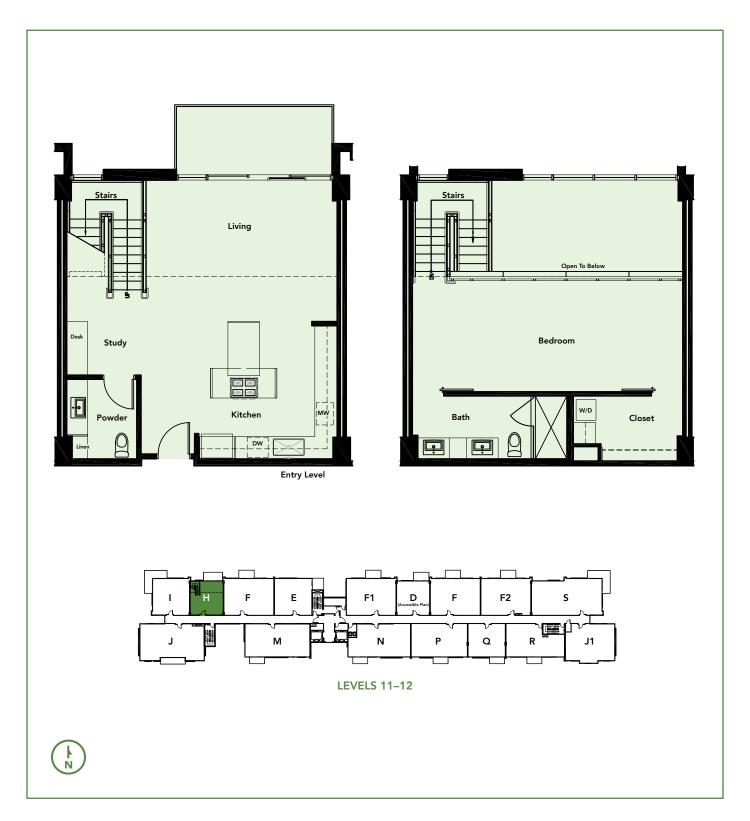

completion dates, prices, improvements and incentives are subject to change without notice. No binding offer to sell may be accepted until the Arizona subdivision public report is issued. Sales and marketing by Habitat Urban.









### TOWER RESIDENCE PLAN D

1 Bedroom – 750 sq ft





LEVELS 2-12











## TOWER RESIDENCE ACCESSIBLE PLAN D

1 Bedroom – 750 sq ft





**AVAILABLE ON LEVELS 2 & 11** 











### TOWER RESIDENCE PLAN E

1 Bedroom – 872 sq ft











### TOWER RESIDENCE PLAN F

2 Bedroom - 1,195 sq ft











### TOWER RESIDENCE ACCESSIBLE PLAN F

2 Bedroom - 1,195 sq ft











### TOWER RESIDENCE PLAN F1

2 Bedroom - 1,196 sq ft











### TOWER RESIDENCE PLAN F2

2 Bedroom - 1,186 sq ft











### TOWER RESIDENCE PLAN H

1 Bedroom - 1,241 sq ft











### TOWER RESIDENCE PLAN I

1 Bedroom - 896 sq ft











### TOWER RESIDENCE PLAN J

2 Bedroom - 1,498 sq ft











### TOWER RESIDENCE PLAN J1

2 Bedroom - 1,201 sq ft











### TOWER RESIDENCE PLAN M

2 Bedroom – 1,425 sq ft











### TOWER RESIDENCE PLAN N

2 Bedroom - 1,282 sq ft









### TOWER RESIDENCE PLAN P

2 Bedroom - 1,226 sq ft











### TOWER RESIDENCE PLAN Q

1 Bedroom – 818 sq ft











### TOWER RESIDENCE PLAN R

2 Bedroom - 1,109 sq ft











### TOWER RESIDENCE PLAN S

2 Bedroom + Study – 1,646 sq ft









### PENTHOUSE PLAN G

3 Bedroom - 1,938 sq ft











## PENTHOUSE ACCESSIBLE PLAN G

3 Bedroom - 1,938 sq ft











### PENTHOUSE PLAN H

1 Bedroom - 1,241 sq ft











### PENTHOUSE PLAN K

3 Bedroom - 2,198 s