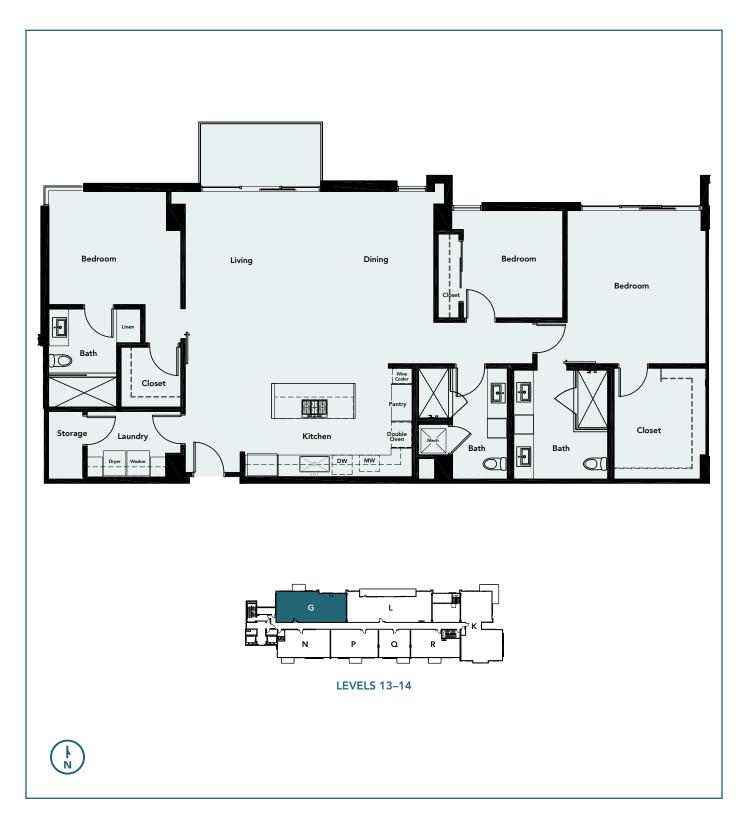

### PENTHOUSE PLAN G

3 Bedroom - 1,938 sq ft

## PENTHOUSE ACCESSIBLE PLAN G

3 Bedroom - 1,938 sq ft