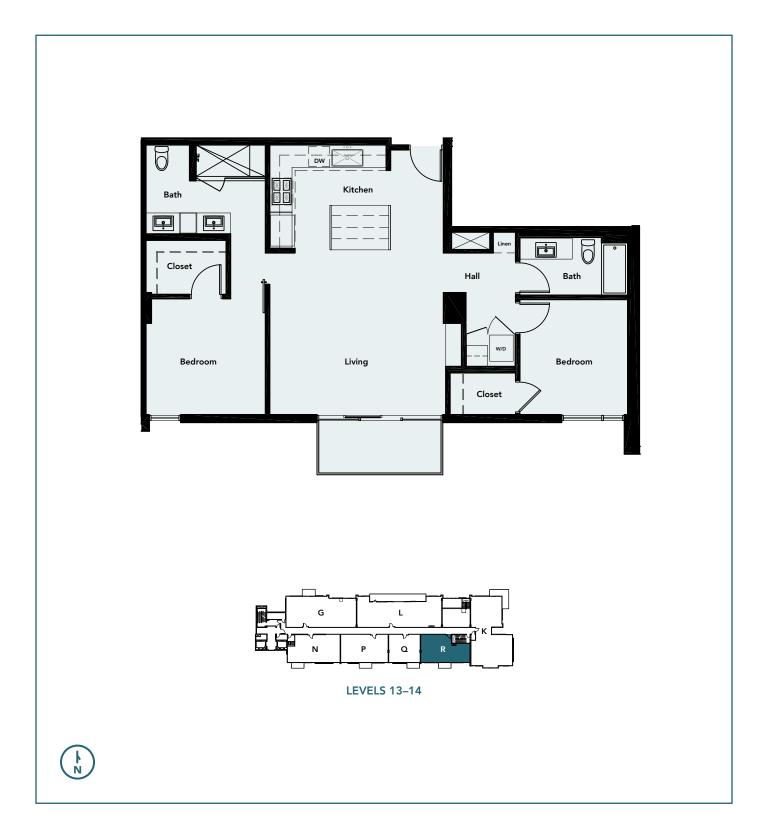

P

2 Bedroom - 1,226 sq ft











### TOWER RESIDENCE PLAN Q

1 Bedroom – 818 sq ft











### TOWER RESIDENCE PLAN R

2 Bedroom - 1,109 sq ft











### TOWER RESIDENCE PLAN S

2 Bedroom + Study – 1,646 sq ft









### PENTHOUSE PLAN G

3 Bedroom - 1,938 sq ft











## PENTHOUSE ACCESSIBLE PLAN G

3 Bedroom - 1,938 sq ft











### PENTHOUSE PLAN H

1 Bedroom - 1,241 sq ft











### PENTHOUSE PLAN K

3 Bedroom - 2,198 sq ft









### PENTHOUSE PLAN L

2 Bedroom + Den - 2,105 sq ft

















### PENTHOUSE PLAN N

2 Bedroom - 1,282 sq ft











### PENTHOUSE PLAN P

2 Bedroom - 1,226 sq ft





**LEVELS 13-14** 











### PENTHOUSE PLAN Q

1 Bedroom – 818 sq ft





**LEVELS 13-14** 













### PENTHOUSE PLAN R

2 Bedroom - 1,109 sq ft