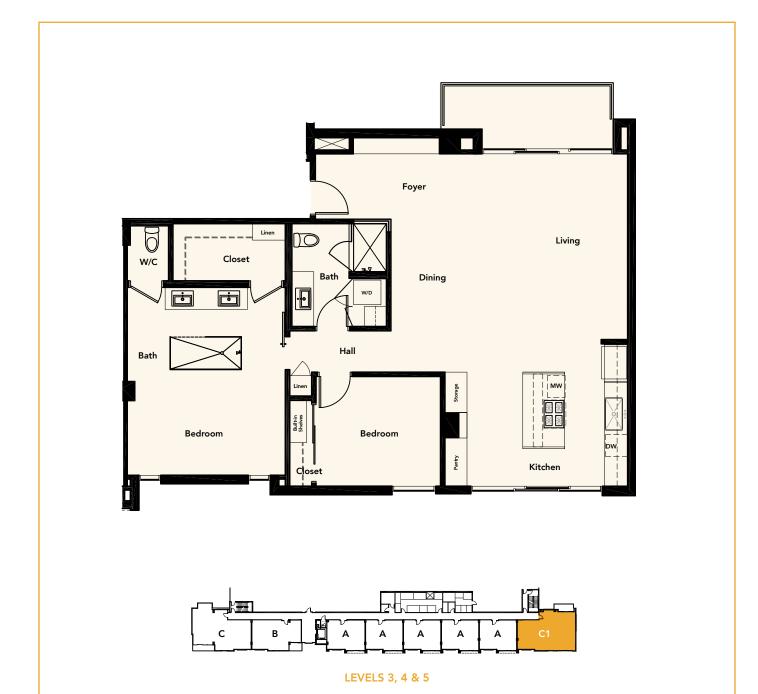

### PLAN C1

2 Bedroom - 1,387 sq ft

This is not an offer to sell, nor a solicitation of an offer to buy, to residents of any state or province in which registration and other legal requirements have not been fulfilled. Void where prohibited by law. All plans, amenities, availability, completion dates, prices, improvements and incentives are subject to change without notice. No binding offer to sell may be accepted until the Arizona subdivision public report is issued. Sales and marketing by Habitat Urban.