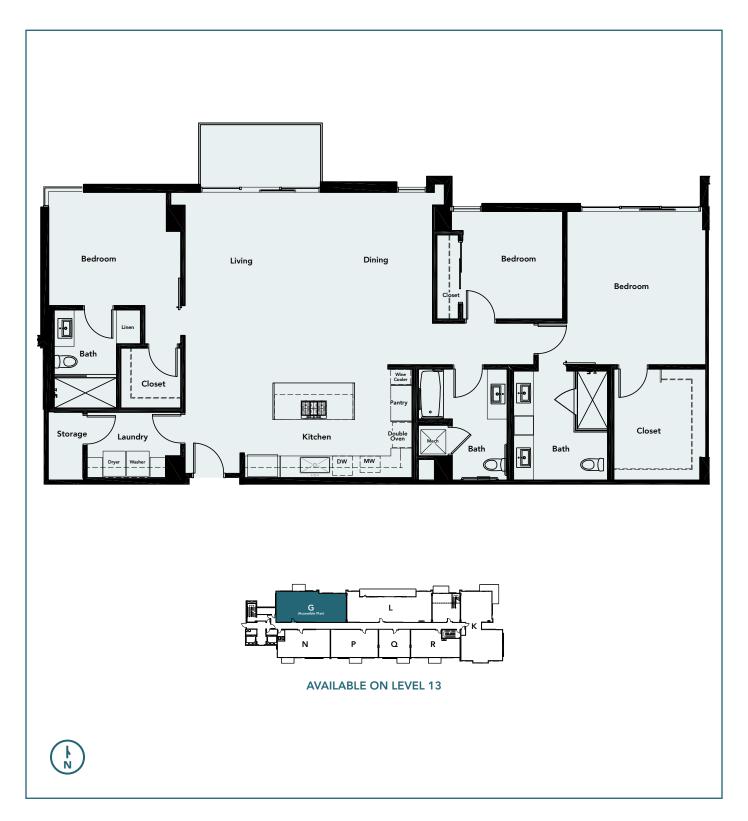

### PENTHOUSE PLAN G

3 Bedroom - 1,938 sq ft

## PENTHOUSE ACCESSIBLE PLAN G

3 Bedroom - 1,938 sq ft