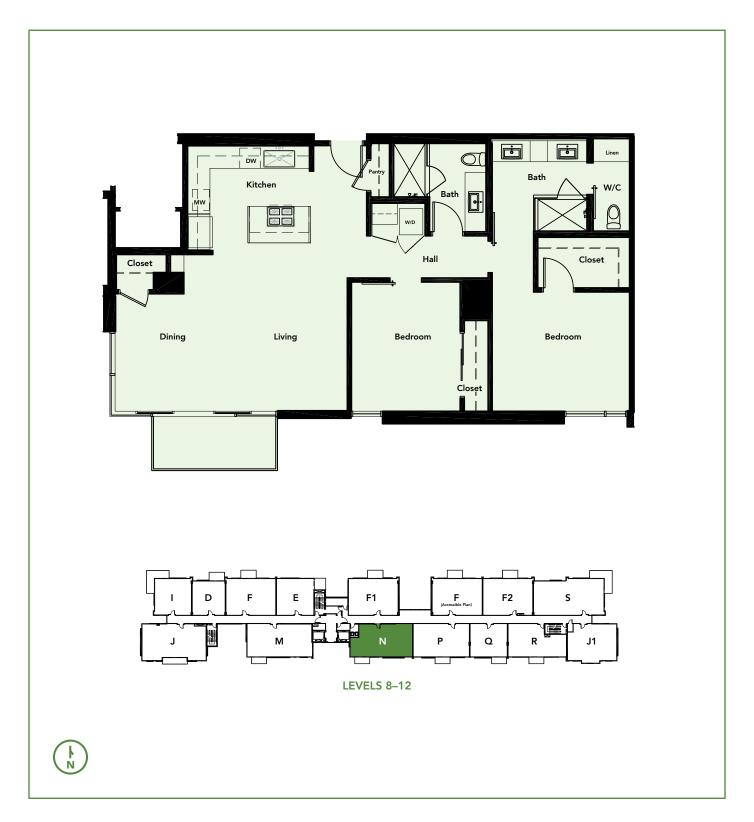

# TOWER RESIDENCE ACCESSIBLE PLAN D

1 Bedroom – 750 sq ft





**AVAILABLE ON LEVELS 2 & 11** 











### TOWER RESIDENCE PLAN E

1 Bedroom – 872 sq ft











### TOWER RESIDENCE PLAN F

2 Bedroom - 1,195 sq ft











### TOWER RESIDENCE ACCESSIBLE PLAN F

2 Bedroom - 1,195 sq ft











### TOWER RESIDENCE PLAN F1

2 Bedroom - 1,196 sq ft











### TOWER RESIDENCE PLAN F2

2 Bedroom - 1,186 sq ft











### TOWER RESIDENCE PLAN H

1 Bedroom - 1,241 sq ft











### TOWER RESIDENCE PLAN I

1 Bedroom - 896 sq ft











### TOWER RESIDENCE PLAN J

2 Bedroom - 1,498 sq ft











### TOWER RESIDENCE PLAN J1

2 Bedroom - 1,201 sq ft











### TOWER RESIDENCE PLAN M

2 Bedroom – 1,425 sq ft











### TOWER RESIDENCE PLAN N

2 Bedroom - 1,282 sq ft









### TOWER RESIDENCE PLAN P

2 Bedroom - 1,226 sq ft











### TOWER RESIDENCE PLAN Q

1 Bedroom – 818 sq ft











### TOWER RESIDENCE PLAN R

2 Bedroom - 1,109 sq ft











### TOWER RESIDENCE PLAN S

2 Bedroom + Study – 1,646 sq ft









### PENTHOUSE PLAN G

3 Bedroom - 1,938 sq ft











## PENTHOUSE ACCESSIBLE PLAN G

3 Bedroom - 1,938 sq ft











### PENTHOUSE PLAN H

1 Bedroom - 1,241 sq ft











### PENTHOUSE PLAN K

3 Bedroom - 2,198 sq ft









### PENTHOUSE PLAN L

2 Bedroom + Den - 2,105 sq ft

















### PENTHOUSE PLAN N

2 Bedroom - 1,282 sq ft











### PENTHOUSE PLAN P

2 Bedroom - 1,226 sq ft





**LEVELS 13-14** 











### PENTHOUSE PLAN Q

1 Bedroom – 818 sq ft





**LEVELS 13-14** 













### PENTHOUSE