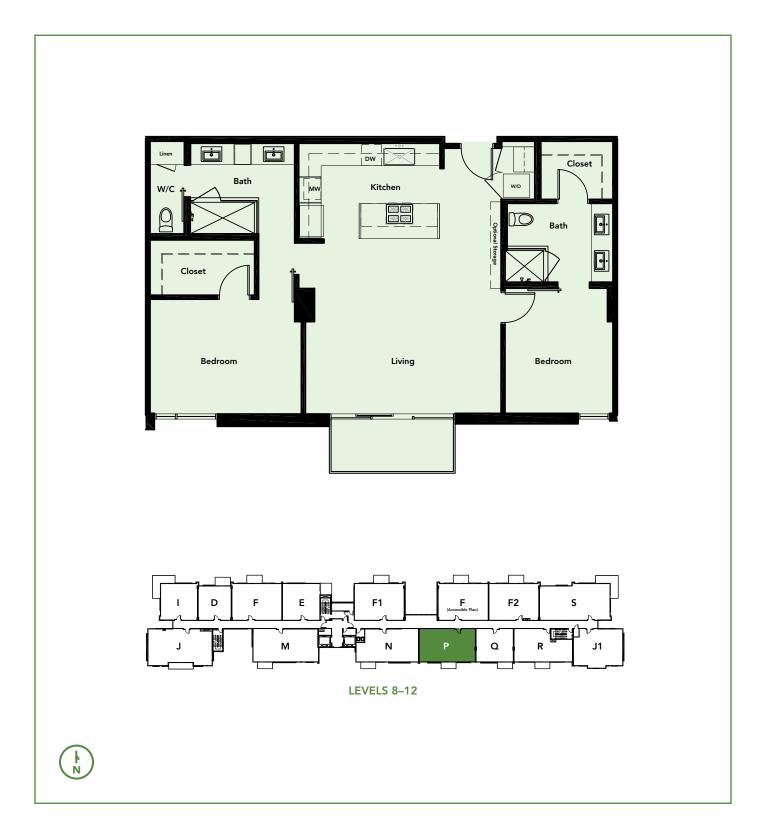

**AVAILABLE ON LEVELS 2 & 11** 











### TOWER RESIDENCE PLAN E

1 Bedroom – 872 sq ft











### TOWER RESIDENCE PLAN F

2 Bedroom - 1,195 sq ft











### TOWER RESIDENCE ACCESSIBLE PLAN F

2 Bedroom - 1,195 sq ft











### TOWER RESIDENCE PLAN F1

2 Bedroom - 1,196 sq ft











### TOWER RESIDENCE PLAN F2

2 Bedroom - 1,186 sq ft











### TOWER RESIDENCE PLAN H

1 Bedroom - 1,241 sq ft











### TOWER RESIDENCE PLAN I

1 Bedroom - 896 sq ft











### TOWER RESIDENCE PLAN J

2 Bedroom - 1,498 sq ft











### TOWER RESIDENCE PLAN J1

2 Bedroom - 1,201 sq ft











### TOWER RESIDENCE PLAN M

2 Bedroom – 1,425 sq ft











### TOWER RESIDENCE PLAN N

2 Bedroom - 1,282 sq ft









### TOWER RESIDENCE PLAN P

2 Bedroom - 1,226 sq ft











### TOWER RESIDENCE PLAN Q

1 Bedroom – 818 sq ft











### TOWER RESIDENCE PLAN R

2 Bedroom - 1,109 sq ft











### TOWER RESIDENCE PLAN S

2 Bedroom + Study – 1,646 sq ft









### PENTHOUSE PLAN G

3 Bedroom - 1,938 sq ft











## PENTHOUSE ACCESSIBLE PLAN G

3 Bedroom - 1,938 sq ft











### PENTHOUSE PLAN H

1 Bedroom - 1,241 sq ft











### PENTHOUSE PLAN K

3 Bedroom - 2,198 sq ft









### PENTHOUSE PLAN L

2 Bedroom + Den - 2,105 sq ft

















### PENTHOUSE PLAN N

2 Bedroom - 1,282 sq ft











### PENTHOUSE PLAN P

2 Bedroom - 1,226 sq ft





**LEVELS 13-14** 











### PENTHOUSE PLAN Q

1 Bedroom – 818 sq ft





**LEVELS 13-14** 













### PENTHOUSE PLAN R

2 Bedroom - 1,109 sq ft