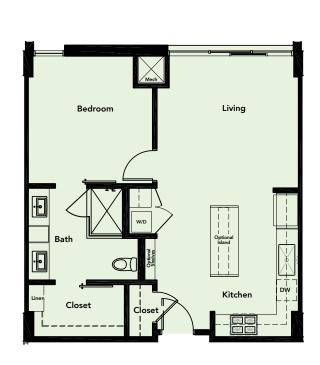

# LOFT ACCESSIBLE PLAN A

Studio – 745 sq ft

















#### LOFT PLAN B

1 Bedroom - 917 sq ft





**LEVELS 3, 4 & 5** 











#### LOFT PLAN C

2 Bedroom - 1,375 sq ft





**LEVELS 3, 4 & 5** 











### PLAN C1

2 Bedroom - 1,387 sq ft





This is not an offer to sell, nor a solicitation of an offer to buy, to residents of any state or province in which registration and other legal requirements have not been fulfilled. Void where prohibited by law. All plans, amenities, availability, completion dates, prices, improvements and incentives are subject to change without notice. No binding offer to sell may be accepted until the Arizona subdivision public report is issued. Sales and marketing by Habitat Urban.









### TOWER RESIDENCE PLAN D

1 Bedroom – 750 sq ft





LEVELS 2-12











## TOWER RESIDENCE ACCESSIBLE PLAN D

1 Bedroom – 750 sq ft





**AVAILABLE ON LEVELS 2 & 11** 











### TOWER RESIDENCE PLAN E

1 Bedroom – 872 sq ft











### TOWER RESIDENCE PLAN F

2 Bedroom - 1,195 sq ft











### TOWER RESIDENCE ACCESSIBLE PLAN F

2 Bedroom - 1,195 sq ft











### TOWER RESIDENCE PLAN F1

2 Bedroom - 1,196 sq ft











### TOWER RESIDENCE PLAN F2

2 Bedroom - 1,186 sq ft











### TOWER RESIDENCE PLAN H

1 Bedroom - 1,241 sq ft











### TOWER RESIDENCE PLAN I

1 Bedroom - 896 sq ft











### TOWER RESIDENCE PLAN J

2 Bedroom - 1,498 sq ft











### TOWER RESIDENCE PLAN J1

2 Bedroom - 1,201 sq ft











### TOWER RESIDENCE PLAN M

2 Bedroom – 1,425 sq ft











### TOWER RESIDENCE PLAN