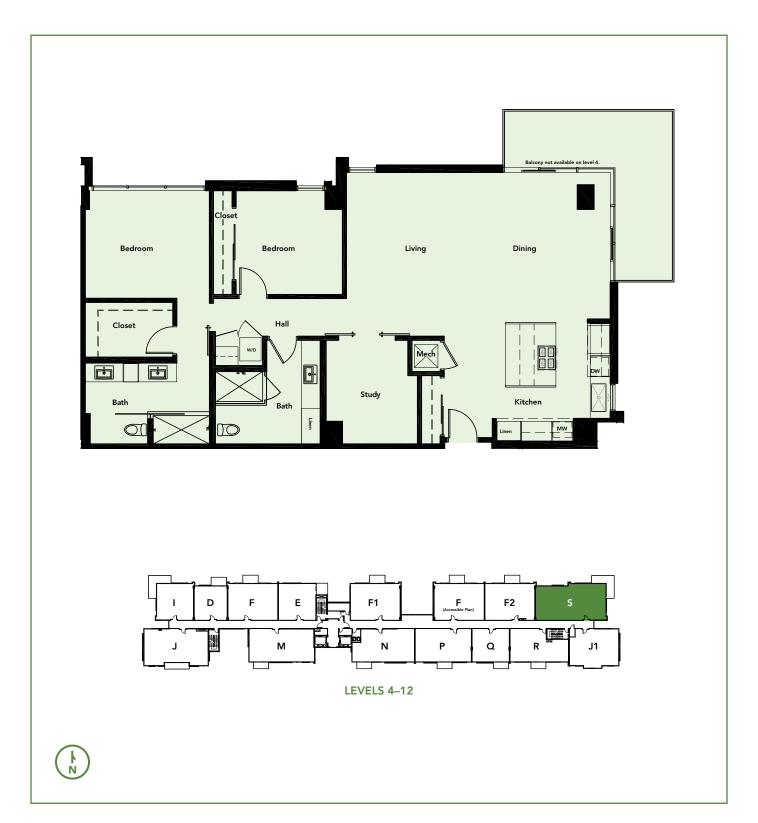

SIBLE PLAN F

2 Bedroom - 1,195 sq ft











### TOWER RESIDENCE PLAN F1

2 Bedroom - 1,196 sq ft











### TOWER RESIDENCE PLAN F2

2 Bedroom - 1,186 sq ft











### TOWER RESIDENCE PLAN H

1 Bedroom - 1,241 sq ft











### TOWER RESIDENCE PLAN I

1 Bedroom - 896 sq ft











### TOWER RESIDENCE PLAN J

2 Bedroom - 1,498 sq ft











### TOWER RESIDENCE PLAN J1

2 Bedroom - 1,201 sq ft











### TOWER RESIDENCE PLAN M

2 Bedroom – 1,425 sq ft











### TOWER RESIDENCE PLAN N

2 Bedroom - 1,282 sq ft









### TOWER RESIDENCE PLAN P

2 Bedroom - 1,226 sq ft











### TOWER RESIDENCE PLAN Q

1 Bedroom – 818 sq ft











### TOWER RESIDENCE PLAN R

2 Bedroom - 1,109 sq ft











### TOWER RESIDENCE PLAN S

2 Bedroom + Study – 1,646 sq ft









### PENTHOUSE PLAN G

3 Bedroom - 1,938 sq ft











## PENTHOUSE ACCESSIBLE PLAN G

3 Bedroom - 1,938 sq ft











### PENTHOUSE PLAN H

1 Bedroom - 1,241 sq ft











### PENTHOUSE PLAN K

3 Bedroom - 2,198 sq ft









### PENTHOUSE PLAN L

2 Bedroom + Den - 2,105 sq ft

















### PENTHOUSE PLAN N

2 Bedroom - 1,282 sq ft











### PENTHOUSE PLAN P

2 Bedroom - 1,226 sq ft





**LEVELS 13-14** 











### PENTHOUSE PLAN Q

1 Bedroom – 818 sq ft





**LEVELS 13-14** 













### PENTHOUSE PLAN R

2 Bedroom - 1,109 sq ft