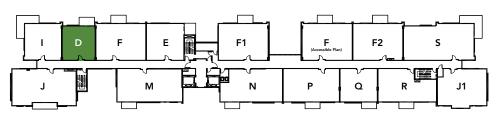

# LOFT ACCESSIBLE PLAN A

Studio – 745 sq ft

















#### LOFT PLAN B

1 Bedroom - 917 sq ft





**LEVELS 3, 4 & 5** 











#### LOFT PLAN C

2 Bedroom - 1,375 sq ft





**LEVELS 3, 4 & 5** 











### PLAN C1

2 Bedroom - 1,387 sq ft





This is not an offer to sell, nor a solicitation of an offer to buy, to residents of any state or province in which registration and other legal requirements have not been fulfilled. Void where prohibited by law. All plans, amenities, availability, completion dates, prices, improvements and incentives are subject to change without notice. No binding offer to sell may be accepted until the Arizona subdivision public report is issued. Sales and marketing by Habitat Urban.









### TOWER RESIDENCE PLAN D

1 Bedroom – 750 sq ft





LEVELS 2-12











## TOWER RESIDENCE ACCESSIBLE PLAN D

1 Bedroom – 750 sq ft





**AVAILABLE ON LEVELS 2 & 11** 











### TOWER RESIDENCE PLAN E

1 Bedroom – 872 sq ft











### TOWER RESIDENCE PLAN F

2 Bedroom - 1,195 sq ft











### TOWER RESIDENCE ACCESSIBLE PLAN F

2 Bedroom - 1,195 sq ft











### TOWER RESIDENCE PLAN F1

2 Bedroom - 1,196 sq ft











### TOWER RESIDENCE PLAN F2

2 Bedroom - 1,186 sq ft











### TOWER RESIDENCE PLAN H

1 Bedroom - 1,241 sq ft











### TOWER RESIDENCE PLAN I

1 Bedroom - 896 sq ft











### TOWER RESIDENCE PLAN J

2 Bedroom - 1,498 sq ft











### TOWER RESIDENCE PLAN J1

2 Bedroom - 1,201 sq ft











### TOWER RESIDENCE PLAN M

2 Bedroom – 1,425 sq ft











### TOWER RESIDENCE PLAN N