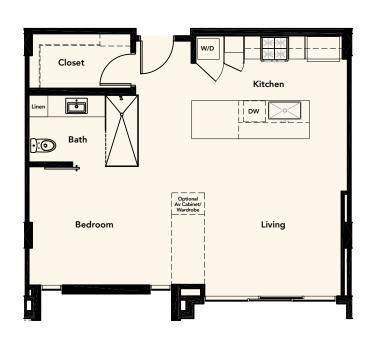

Studio – 745 sq ft





**LEVELS 3, 4 & 5** 











# LOFT ACCESSIBLE PLAN A

Studio – 745 sq ft

















#### LOFT PLAN B

1 Bedroom - 917 sq ft





**LEVELS 3, 4 & 5** 











#### LOFT PLAN C

2 Bedroom - 1,375 sq ft





**LEVELS 3, 4 & 5** 











### PLAN C1

2 Bedroom - 1,387 sq ft





This is not an offer to sell, nor a solicitation of an offer to buy, to residents of any state or province in which registration and other legal requirements have not been fulfilled. Void where prohibited by law. All plans, amenities, availability, completion dates, prices, improvements and incentives are subject to change without notice. No binding offer to sell may be accepted until the Arizona subdivision public report is issued. Sales and marketing by Habitat Urban.









### TOWER RESIDENCE