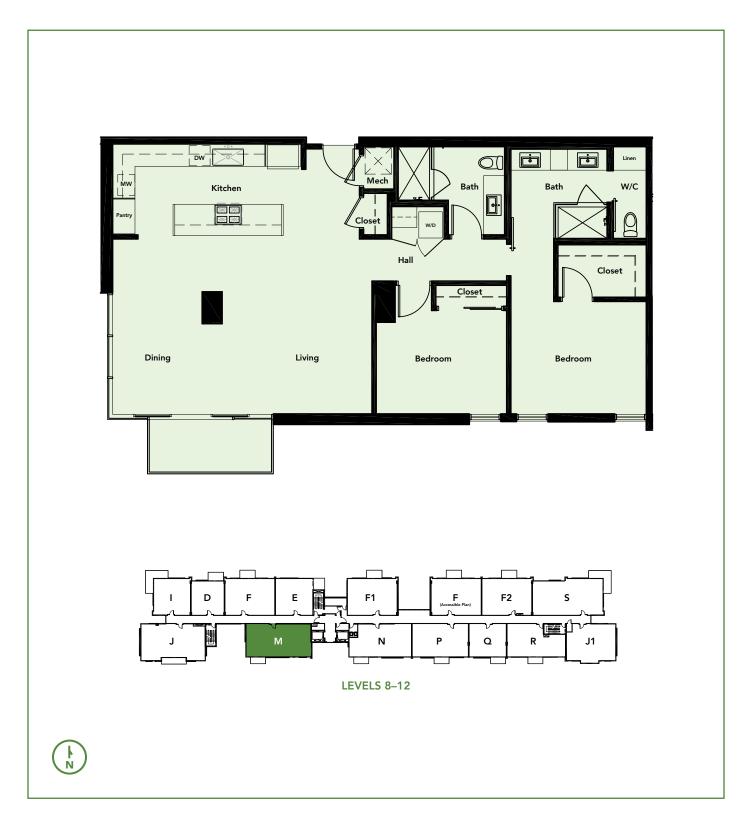

NCE PLAN D

1 Bedroom – 750 sq ft





LEVELS 2-12











## TOWER RESIDENCE ACCESSIBLE PLAN D

1 Bedroom – 750 sq ft





**AVAILABLE ON LEVELS 2 & 11** 











### TOWER RESIDENCE PLAN E

1 Bedroom – 872 sq ft











### TOWER RESIDENCE PLAN F

2 Bedroom - 1,195 sq ft











### TOWER RESIDENCE ACCESSIBLE PLAN F

2 Bedroom - 1,195 sq ft











### TOWER RESIDENCE PLAN F1

2 Bedroom - 1,196 sq ft











### TOWER RESIDENCE PLAN F2

2 Bedroom - 1,186 sq ft











### TOWER RESIDENCE PLAN H

1 Bedroom - 1,241 sq ft











### TOWER RESIDENCE PLAN I

1 Bedroom - 896 sq ft











### TOWER RESIDENCE PLAN J

2 Bedroom - 1,498 sq ft











### TOWER RESIDENCE PLAN J1

2 Bedroom - 1,201 sq ft











### TOWER RESIDENCE PLAN M

2 Bedroom – 1,425 sq ft











### TOWER RESIDENCE PLAN N

2 Bedroom - 1,282 sq ft









### TOWER RESIDENCE PLAN P

2 Bedroom - 1,226 sq ft











### TOWER RESIDENCE PLAN Q

1 Bedroom – 818 sq ft











### TOWER RESIDENCE PLAN R

2 Bedroom - 1,109 sq ft











### TOWER RESIDENCE PLAN S

2 Bedroom + Study – 1,646 sq ft









### PENTHOUSE PLAN G

3 Bedroom - 1,938 sq ft











## PENTHOUSE ACCESSIBLE PLAN G

3 Bedroom - 1,938 sq ft











### PENTHOUSE PLAN H

1 Bedroom - 1,241 sq ft











### PENTHOUSE PLAN K

3 Bedroom - 2,198 sq ft









### PENTHOUSE PLAN L

2 Bedroom + Den - 2,105 sq ft

















### PENTHOUSE PLAN N

2 Bedroom - 1,282 sq ft











### PENTHOUSE PLAN P

2 Bedroom - 1,226 sq ft





**LEVELS 13-14** 











### PENTHOUSE PLAN Q

1 Bedroom