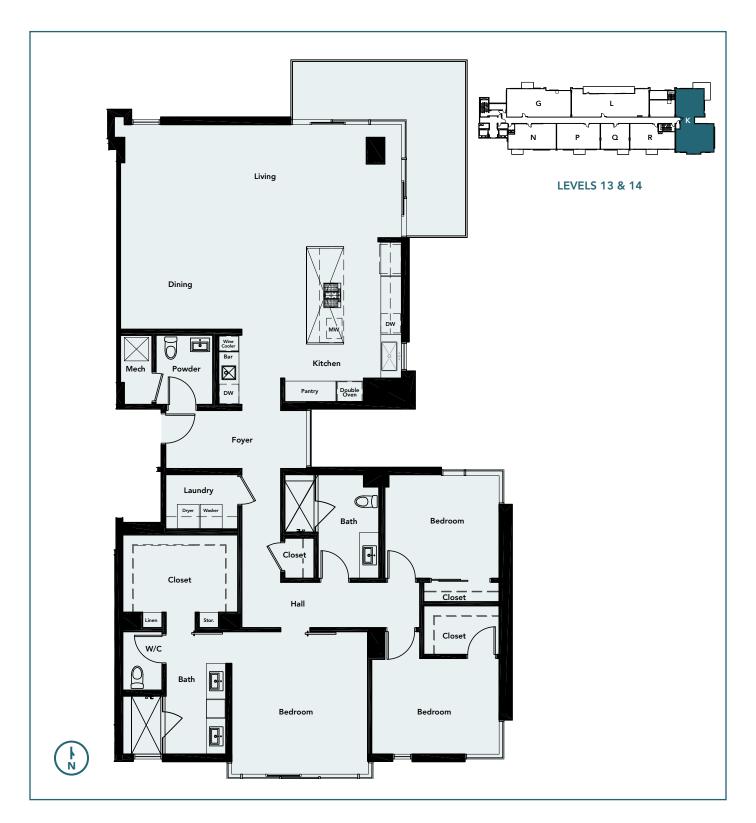

### TOWER RESIDENCE PLAN I

1 Bedroom - 896 sq ft











### TOWER RESIDENCE PLAN J

2 Bedroom - 1,498 sq ft











### TOWER RESIDENCE PLAN J1

2 Bedroom - 1,201 sq ft











### TOWER RESIDENCE PLAN M

2 Bedroom – 1,425 sq ft











### TOWER RESIDENCE PLAN N

2 Bedroom - 1,282 sq ft









### TOWER RESIDENCE PLAN P

2 Bedroom - 1,226 sq ft











### TOWER RESIDENCE PLAN Q

1 Bedroom – 818 sq ft











### TOWER RESIDENCE PLAN R

2 Bedroom - 1,109 sq ft











### TOWER RESIDENCE PLAN S

2 Bedroom + Study – 1,646 sq ft









### PENTHOUSE PLAN G

3 Bedroom - 1,938 sq ft











## PENTHOUSE ACCESSIBLE PLAN G

3 Bedroom - 1,938 sq ft











### PENTHOUSE PLAN H

1 Bedroom - 1,241 sq ft











### PENTHOUSE PLAN K

3 Bedroom - 2,198 sq ft









### PENTHOUSE PLAN L

2 Bedroom + Den - 2,105 sq ft

















### PENTHOUSE PLAN N

2 Bedroom - 1,282 sq ft











### PENTHOUSE PLAN P

2 Bedroom - 1,226 sq ft





**LEVELS 13-14** 











### PENTHOUSE PLAN Q

1 Bedroom – 818 sq ft





**LEVELS 13-14** 













### PENTHOUSE PLAN R

2 Bedroom - 1,109 sq ft