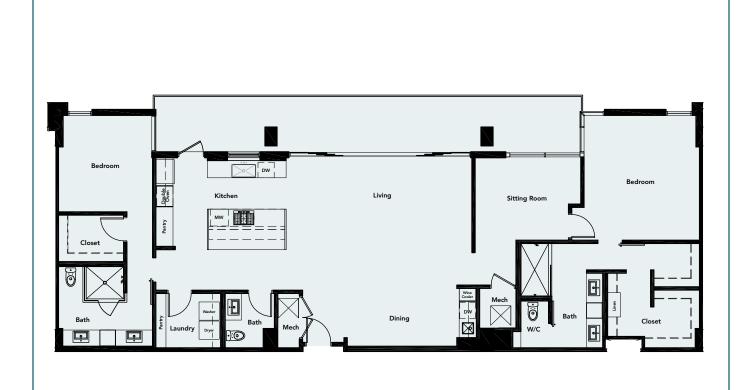

### TOWER RESIDENCE PLAN J

2 Bedroom - 1,498 sq ft











### TOWER RESIDENCE PLAN J1

2 Bedroom - 1,201 sq ft











### TOWER RESIDENCE PLAN M

2 Bedroom – 1,425 sq ft











### TOWER RESIDENCE PLAN N

2 Bedroom - 1,282 sq ft









### TOWER RESIDENCE PLAN P

2 Bedroom - 1,226 sq ft











### TOWER RESIDENCE PLAN Q

1 Bedroom – 818 sq ft











### TOWER RESIDENCE PLAN R

2 Bedroom - 1,109 sq ft











### TOWER RESIDENCE PLAN S

2 Bedroom + Study – 1,646 sq ft









### PENTHOUSE PLAN G

3 Bedroom - 1,938 sq ft











## PENTHOUSE ACCESSIBLE PLAN G

3 Bedroom - 1,938 sq ft











### PENTHOUSE PLAN H

1 Bedroom - 1,241 sq ft











### PENTHOUSE PLAN K

3 Bedroom - 2,198 sq ft









### PENTHOUSE PLAN L

2 Bedroom + Den - 2,105 sq ft

















### PENTHOUSE PLAN N

2 Bedroom - 1,282 sq ft











### PENTHOUSE PLAN P

2 Bedroom - 1,226 sq ft





**LEVELS 13-14** 











### PENTHOUSE PLAN Q

1 Bedroom – 818 sq ft





**LEVELS 13-14** 













### PENTHOUSE PLAN R

2 Bedroom - 1,109 sq ft