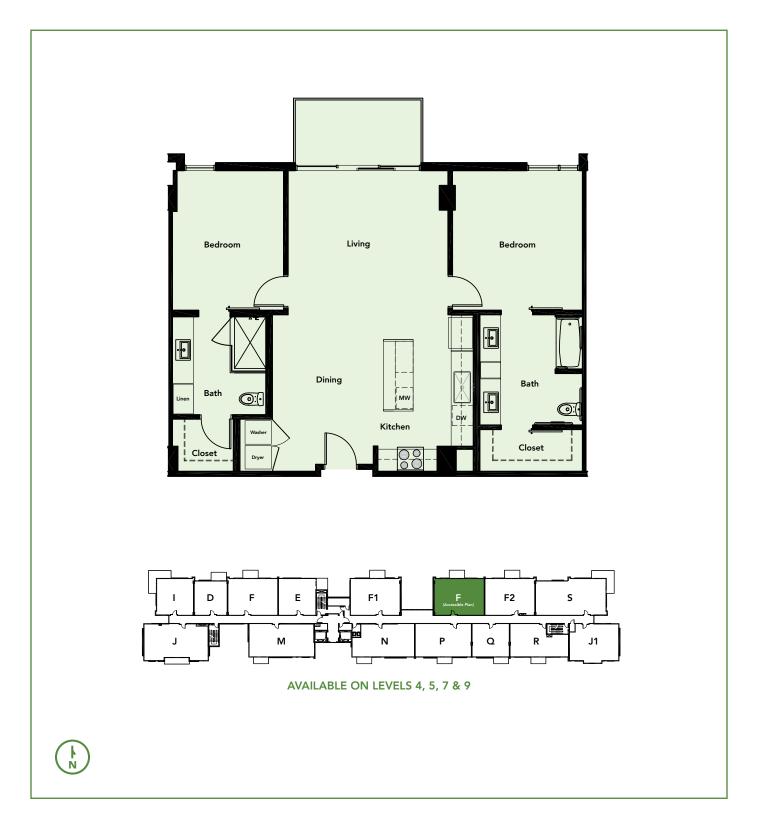

er to buy, to residents of any state or province in which registration and other legal requirements have not been fulfilled. Void where prohibited by law. All plans, amenities, availability, completion dates, prices, improvements and incentives are subject to change without notice. No binding offer to sell may be accepted until the Arizona subdivision public report is issued. Sales and marketing by Habitat Urban.









### TOWER RESIDENCE PLAN D

1 Bedroom – 750 sq ft





LEVELS 2-12











## TOWER RESIDENCE ACCESSIBLE PLAN D

1 Bedroom – 750 sq ft





**AVAILABLE ON LEVELS 2 & 11** 











### TOWER RESIDENCE PLAN E

1 Bedroom – 872 sq ft











### TOWER RESIDENCE PLAN F

2 Bedroom - 1,195 sq ft











### TOWER RESIDENCE ACCESSIBLE PLAN F

2 Bedroom - 1,195 sq ft











### TOWER RESIDENCE PLAN F1

2 Bedroom - 1,196 sq ft











### TOWER RESIDENCE PLAN F2

2 Bedroom - 1,186 sq ft











### TOWER RESIDENCE PLAN H

1 Bedroom - 1,241 sq ft











### TOWER RESIDENCE PLAN I

1 Bedroom - 896 sq ft











### TOWER RESIDENCE PLAN J

2 Bedroom - 1,498 sq ft











### TOWER RESIDENCE PLAN J1

2 Bedroom - 1,201 sq ft











### TOWER RESIDENCE PLAN M

2 Bedroom – 1,425 sq ft











### TOWER RESIDENCE PLAN N

2 Bedroom - 1,282 sq ft









### TOWER RESIDENCE PLAN P

2 Bedroom - 1,226 sq ft











### TOWER RESIDENCE PLAN Q

1 Bedroom – 818 sq ft











### TOWER RESIDENCE PLAN R

2 Bedroom - 1,109 sq ft











### TOWER RESIDENCE PLAN S

2 Bedroom + Study – 1,646 sq ft









### PENTHOUSE PLAN G

3 Bedroom