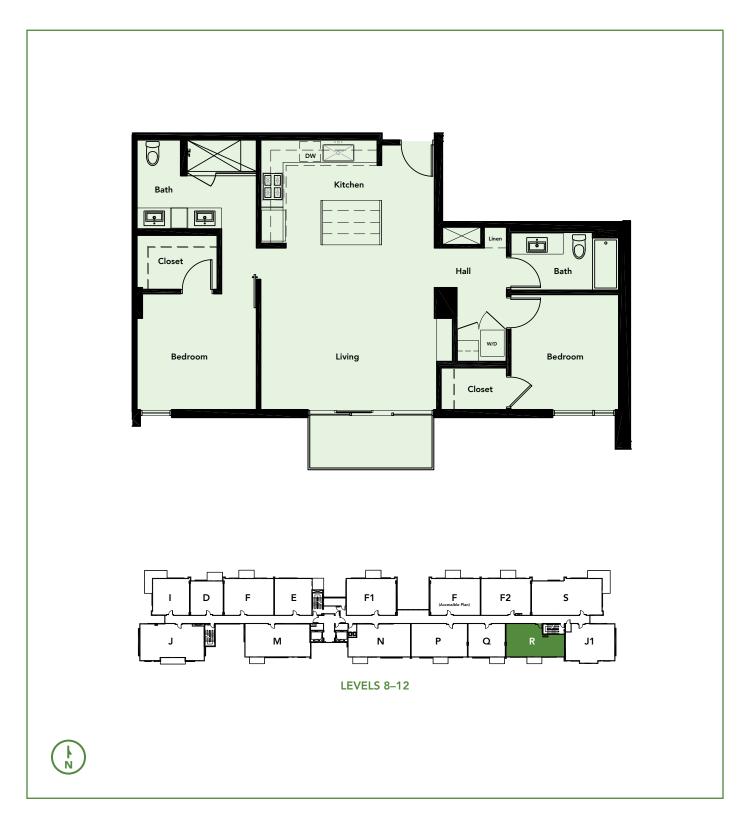

CE PLAN F

2 Bedroom - 1,195 sq ft











### TOWER RESIDENCE ACCESSIBLE PLAN F

2 Bedroom - 1,195 sq ft











### TOWER RESIDENCE PLAN F1

2 Bedroom - 1,196 sq ft











### TOWER RESIDENCE PLAN F2

2 Bedroom - 1,186 sq ft











### TOWER RESIDENCE PLAN H

1 Bedroom - 1,241 sq ft











### TOWER RESIDENCE PLAN I

1 Bedroom - 896 sq ft











### TOWER RESIDENCE PLAN J

2 Bedroom - 1,498 sq ft











### TOWER RESIDENCE PLAN J1

2 Bedroom - 1,201 sq ft











### TOWER RESIDENCE PLAN M

2 Bedroom – 1,425 sq ft











### TOWER RESIDENCE PLAN N

2 Bedroom - 1,282 sq ft









### TOWER RESIDENCE PLAN P

2 Bedroom - 1,226 sq ft











### TOWER RESIDENCE PLAN Q

1 Bedroom – 818 sq ft











### TOWER RESIDENCE PLAN R

2 Bedroom - 1,109 sq ft











### TOWER RESIDENCE PLAN S

2 Bedroom + Study – 1,646 sq ft









### PENTHOUSE PLAN G

3 Bedroom - 1,938 sq ft











## PENTHOUSE ACCESSIBLE PLAN G

3 Bedroom - 1,938 sq ft











### PENTHOUSE PLAN H

1 Bedroom - 1,241 sq ft











### PENTHOUSE PLAN K

3 Bedroom - 2,198 sq ft









### PENTHOUSE PLAN L

2 Bedroom + Den - 2,105 sq ft

















### PENTHOUSE PLAN N

2 Bedroom - 1,282 sq ft











### PENTHOUSE PLAN P

2 Bedroom - 1,226 sq ft





**LEVELS 13-14** 











### PENTHOUSE PLAN Q

1 Bedroom – 818 sq ft





**LEVELS 13-14** 













### PENTHOUSE PLAN R

2 Bedroom - 1,109 sq ft