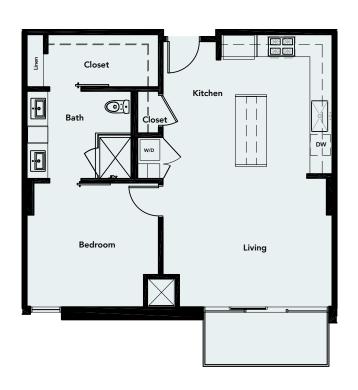

TOWER RESIDENCE PLAN N

2 Bedroom - 1,282 sq ft









### TOWER RESIDENCE PLAN P

2 Bedroom - 1,226 sq ft











### TOWER RESIDENCE PLAN Q

1 Bedroom – 818 sq ft











### TOWER RESIDENCE PLAN R

2 Bedroom - 1,109 sq ft











### TOWER RESIDENCE PLAN S

2 Bedroom + Study – 1,646 sq ft









### PENTHOUSE PLAN G

3 Bedroom - 1,938 sq ft











## PENTHOUSE ACCESSIBLE PLAN G

3 Bedroom - 1,938 sq ft











### PENTHOUSE PLAN H

1 Bedroom - 1,241 sq ft











### PENTHOUSE PLAN K

3 Bedroom - 2,198 sq ft









### PENTHOUSE PLAN L

2 Bedroom + Den - 2,105 sq ft

















### PENTHOUSE PLAN N

2 Bedroom - 1,282 sq ft











### PENTHOUSE PLAN P

2 Bedroom - 1,226 sq ft





**LEVELS 13-14** 











### PENTHOUSE PLAN Q

1 Bedroom – 818 sq ft





**LEVELS 13-14** 













### PENTHOUSE PLAN R

2 Bedroom - 1,109 sq ft