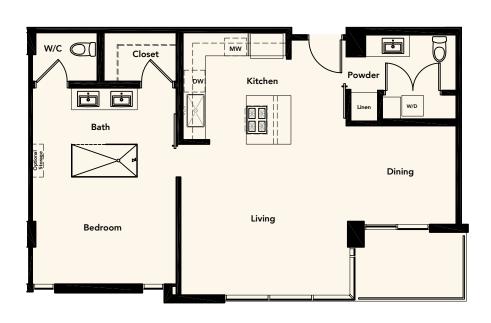

Studio – 745 sq ft





**LEVELS 3, 4 & 5** 











# LOFT ACCESSIBLE PLAN A

Studio – 745 sq ft

















#### LOFT PLAN B

1 Bedroom - 917 sq ft





**LEVELS 3, 4 & 5** 











#### LOFT PLAN C

2 Bedroom - 1,375 sq ft





**LEVELS 3, 4 & 5** 











### PLAN C1

2 Bedroom - 1,387 sq ft





This is not an offer to sell, nor a solicitation of an offer to buy, to residents of any state or province in which registration and other legal requirements have not been fulfilled. Void where prohibited by law. All plans, amenities, availability, completion dates, prices, improvements and incentives are subject to change without notice. No binding offer to sell may be accepted until the Arizona subdivision public report is issued. Sales and marketing by Habitat Urban.









### TOWER RESIDENCE PLAN D

1 Bedroom – 750 sq ft





LEVELS 2-12











## TOWER RESIDENCE ACCESSIBLE PLAN D

1 Bedroom – 750 sq ft





**AVAILABLE ON L