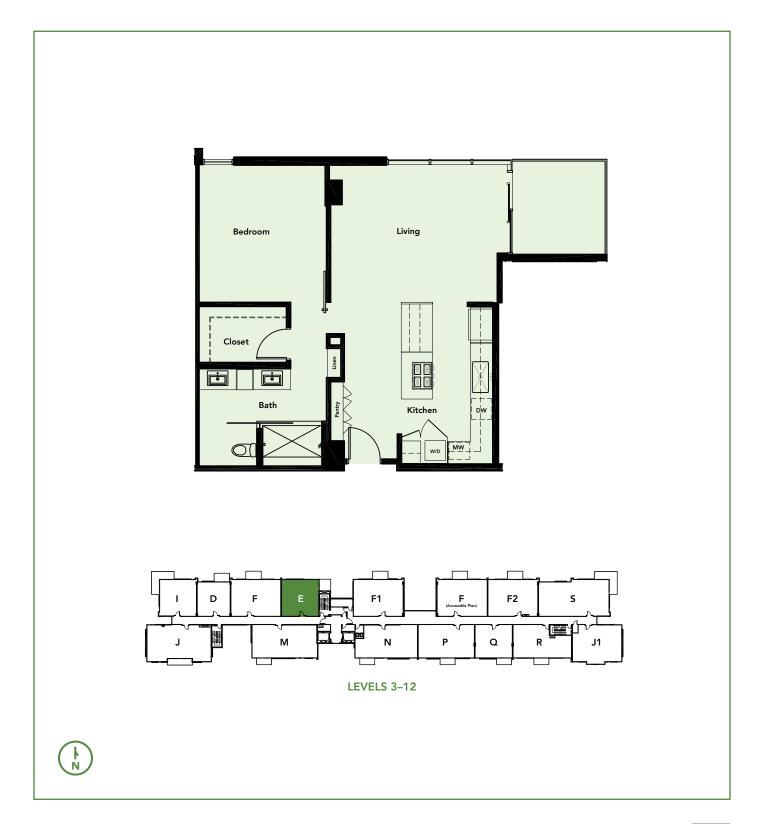

**LEVELS 3, 4 & 5** 











### PLAN C1

2 Bedroom - 1,387 sq ft





This is not an offer to sell, nor a solicitation of an offer to buy, to residents of any state or province in which registration and other legal requirements have not been fulfilled. Void where prohibited by law. All plans, amenities, availability, completion dates, prices, improvements and incentives are subject to change without notice. No binding offer to sell may be accepted until the Arizona subdivision public report is issued. Sales and marketing by Habitat Urban.









### TOWER RESIDENCE PLAN D

1 Bedroom – 750 sq ft





LEVELS 2-12











## TOWER RESIDENCE ACCESSIBLE PLAN D

1 Bedroom – 750 sq ft





**AVAILABLE ON LEVELS 2 & 11** 











### TOWER RESIDENCE PLAN E

1 Bedroom – 872 sq ft











### TOWER RESIDENCE PLAN F

2 Bedroom - 1,195 sq ft











### TOWER RESIDENCE ACCESSIBLE PLAN F

2 Bedroom - 1,195 sq ft











### TOWER RESIDENCE PLAN F1

2 Bedroom - 1,196 sq ft











### TOWER RESIDENCE PLAN F2

2 Bedroom - 1,186 sq ft











### TOWER RESIDENCE PLAN H

1 Bedroom - 1,241 sq ft











### TOWER RESIDENCE PLAN I

1 Bedroom - 896 sq ft











### TOWER RESIDENCE PLAN J

2 Bedroom - 1,498 sq ft











### TOWER RESIDENCE PLAN J1

2 Bedroom - 1,201 sq ft











### TOWER RESIDENCE PLAN M

2 Bedroom – 1,425 sq ft











### TOWER RESIDENCE PLAN N

2 Bedroom - 1,282 sq ft









### TOWER RESIDENCE PLAN P

2 Bedroom - 1,226 sq ft











### TOWER RESIDENCE PLAN Q

1 Bedroom – 818 sq ft











### TOWER RESIDENCE PLAN R